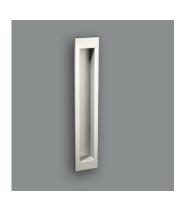

Lock Escutcheon

High Profile Window Fastener (narrow handle)

High Profile Window Fastener (narrow handle)

Sliding Door Flush Pull

Sliding Door Pull Handle

Bifold Door Handle

Hinged Door Handle (wide handle)

Lock Escutcheon

Sliding Door Flush Pull

Sliding Door Pull Handle

Low Profile Window Fastener

Window Fastener Single

Window Fastener Double

Lock Escutcheon

Hinged Door Handle

Sliding Door Pull Handle

Internal Door Lock

Sliding Door Flush Pull

Internal Door Handle

Window Fastener Single

Window Fastener Double