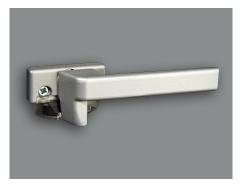

Lock Escutcheon

High Profile Window Fastener (narrow handle)

High Profile Window Fastener (narrow handle)

Sliding Door Flush Pull

Sliding Door Pull Handle

Bifold Door Handle

Hinged Door Handle (wide handle)

Hinged Door Handle (narrow handle)

Low Profile Window Fastener

Window Fastener Single

Window Fastener Double

Lock Escutcheon

Hinged Door Handle

Sliding Door Pull Handle

Internal Door Lock

Sliding Door Flush Pull

Internal Door Handle

Window Fastener Single

Window Fastener Double