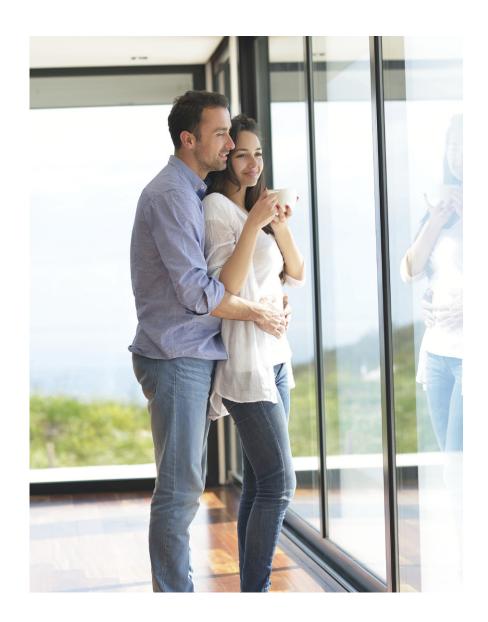

Put the finishing touch on your windows and doors.

## Aria

Aria is a contemporary hardware range with a sleek off set centreline that can add that touch of elegance to your home.

This range offers both internal and external hardware solutions with a range of different colour finishes to choose from.