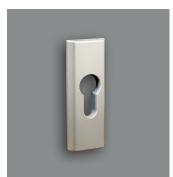

Lock Escutcheon

High Profile Window Fastener (narrow handle)

High Profile Window Fastener (narrow handle)

Sliding Door Flush Pull

Sliding Door Pull Handle

Bifold Door Handle

Hinged Door Handle (wide handle)

Lock Escutcheon

Sliding Door Flush Pull

Sliding Door Pull Handle

Low Profile Window Fastener

Window Fastener Single

Window Fastener Double

Lock Escutcheon

Hinged Door Handle

Sliding Door Pull Handle

Internal Door Lock

Sliding Door Flush Pull

Internal Door Handle

Window Fastener Single

Window Fastener Double