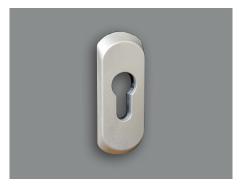

Lock Escutcheon

High Profile Window Fastener (narrow handle)

High Profile Window Fastener (narrow handle)

Sliding Door Flush Pull

Sliding Door Pull Handle

Bifold Door Handle

Hinged Door Handle (wide handle)

Lock Escutcheon

Sliding Door Flush Pull

Sliding Door Pull Handle

Low Profile Window Fastener

Window Fastener Single

Window Fastener Double

Lock Escutcheon

Hinged Door Handle

Sliding Door Pull Handle

Internal Door Lock

Sliding Door Flush Pull

Internal Door Handle

Window Fastener Single

Window Fastener Double