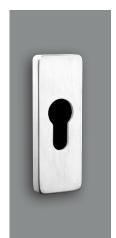

Lock Escutcheon

High Profile Window Fastener (narrow handle)

High Profile Window Fastener (narrow handle)

Sliding Door Flush Pull

Sliding Door Pull Handle

Bifold Door Handle

Hinged Door Handle (wide handle)

Hinged Door Handle (narrow handle)

Low Profile Window Fastener

Window Fastener Single

Window Fastener Double

Lock Escutcheon

Sliding Door Flush Pull

Sliding Door Pull Handle

Low Profile Window Fastener

Window Fastener Single

Window Fastener Double

Lock Escutcheon

Hinged Door Handle

Sliding Door Pull Handle

Internal Door Lock

Sliding Door Flush Pull

Internal Door Handle

Window Fastener Single

Window Fastener Double