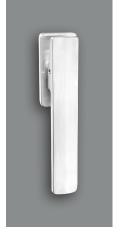

Lock Escutcheon

High Profile Window Fastener (narrow handle)

High Profile Window Fastener (narrow handle)

Sliding Door Flush Pull

Sliding Door Pull Handle

Bifold Door Handle

Hinged Door Handle (wide handle)

Lock Escutcheon

Sliding Door Flush Pull

Sliding Door Pull Handle

Low Profile Window Fastener

Window Fastener Single

Window Fastener Double

Lock Escutcheon

Hinged Door Handle

Sliding Door Pull Handle

Internal Door Lock

Sliding Door Flush Pull

Internal Door Handle

Window Fastener Single

Window Fastener Double