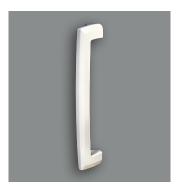

Lock Escutcheon

High Profile Window Fastener (narrow handle)

High Profile Window Fastener (narrow handle)

Sliding Door Flush Pull

Sliding Door Pull Handle

Bifold Door Handle

Hinged Door Handle (wide handle)

Hinged Door Handle (narrow handle)

Low Profile Window Fastener

Window Fastener Single

Window Fastener Double