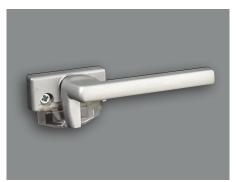

Low Profile Window Fastener

Opposing Tongue Venting Window Fastener

Endeavour Slim Pull Handle

Bifold Door Handle

D Pull Door Handle

Lever Door Handle

Endeavour Sliding Door Handle Lock

Confix Window Fastener

Lock Escutcheon

High Profile Window Fastener (narrow handle)

High Profile Window Fastener (narrow handle)

Sliding Door Flush Pull

Sliding Door Pull Handle

Bifold Door Handle

Hinged Door Handle (wide handle)

Hinged Door Handle (narrow handle)

Low Profile Window Fastener

Window Fastener Single

Window Fastener Double

Lock Escutcheon

Hinged Door Handle

Sliding Door Pull Handle

Internal Door Lock

Sliding Door Flush Pull

Internal Door Handle

Window Fastener Single

Window Fastener Double