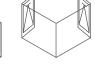

# **Window Configurations**



#### Awning and casement windows















Fixed pane of glass with aluminium frame



Key

Opening window (< points to hinged side)



Opening door (< points to hinged side)



Sliding door (arrow indicates opening direction)















### Sliding and stacking windows



























### Faceted, box, bay, louvre and greenhouse windows



























#### Bi-fold windows











# **Door Configurations**



## Sliding doors



| Key      |                                                        |  |
|----------|--------------------------------------------------------|--|
|          | Fixed pane of glass<br>with aluminium frame            |  |
|          | Opening window<br>(< points to hinged side)            |  |
|          | Opening door<br>(< points to<br>hinged side)           |  |
| <b>→</b> | Sliding door<br>(arrow indicates<br>opening direction) |  |

#### Bi-fold doors



## Hinged, french and entry doors