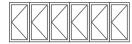

# **Window Configurations**



#### Awning and casement windows















Fixed pane of glass with aluminium frame



Key

Opening window (< points to hinged side)



Opening door (< points to hinged side)



Sliding door (arrow indicates opening direction)















### Sliding and stacking windows



























### Faceted, box, bay, louvre and greenhouse windows



























#### Bi-fold windows











# **Door Configurations**



## Sliding doors



| Key      |                                                        |  |
|----------|--------------------------------------------------------|--|
|          | Fixed pane of glass<br>with aluminium frame            |  |
|          | Opening window<br>(< points to hinged side)            |  |
|          | Opening door<br>(< points to<br>hinged side)           |  |
| <b>→</b> | Sliding door<br>(arrow indicates<br>opening direction) |  |

#### Bi-fold doors



## Hinged, french and entry doors