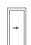

# **Window Configurations**



#### Awning and casement windows















Fixed pane of glass with aluminium frame



Key

Opening window (< points to hinged side)



Opening door (< points to hinged side)



Sliding door (arrow indicates opening direction)















### Sliding and stacking windows



























### Faceted, box, bay, louvre and greenhouse windows



























#### Bi-fold windows











# **Door Configurations**



## Sliding doors



| Key      |                                                        |  |
|----------|--------------------------------------------------------|--|
|          | Fixed pane of glass<br>with aluminium frame            |  |
|          | Opening window<br>(< points to hinged side)            |  |
|          | Opening door<br>(< points to<br>hinged side)           |  |
| <b>→</b> | Sliding door<br>(arrow indicates<br>opening direction) |  |

#### Bi-fold doors



## Hinged, french and entry doors