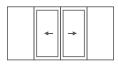

# **Door Configurations**

## Sliding doors

| Key      |                                                        |  |
|----------|--------------------------------------------------------|--|
|          | Fixed pane of glass<br>with aluminium frame            |  |
|          | Opening window<br>(< points to hinged side)            |  |
|          | Opening door<br>(< points to<br>hinged side)           |  |
| <b>→</b> | Sliding door<br>(arrow indicates<br>opening direction) |  |