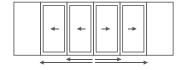

### Sliding and stacking windows

#### Awning and casement windows

Fixed pane of glass with aluminium frame

Key

Opening window (< points to hinged side)

Opening door (< points to hinged side)

Sliding door (arrow indicates opening direction)