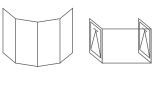

# **Window Configurations**



#### Awning and casement windows















Fixed pane of glass with aluminium frame



Key

Opening window (< points to hinged side)



Opening door (< points to hinged side)



Sliding door (arrow indicates opening direction)















### Sliding and stacking windows



























### Faceted, box, bay, louvre and greenhouse windows



























#### Bi-fold windows











# **Door Configurations**



## Sliding doors



| Key      |                                                        |  |
|----------|--------------------------------------------------------|--|
|          | Fixed pane of glass<br>with aluminium frame            |  |
|          | Opening window<br>(< points to hinged side)            |  |
|          | Opening door<br>(< points to<br>hinged side)           |  |
| <b>→</b> | Sliding door<br>(arrow indicates<br>opening direction) |  |

#### Bi-fold doors



## Hinged, french and entry doors