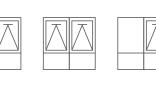

### Sliding and stacking windows

### Faceted, box, bay, louvre and greenhouse windows