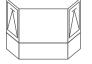

# **Window Configurations**



#### Awning and casement windows















Fixed pane of glass with aluminium frame



Key

Opening window (< points to hinged side)



Opening door (< points to hinged side)



Sliding door (arrow indicates opening direction)















### Sliding and stacking windows



























### Faceted, box, bay, louvre and greenhouse windows



























#### Bi-fold windows











# **Door Configurations**



## Sliding doors



| Key      |                                                        |  |
|----------|--------------------------------------------------------|--|
|          | Fixed pane of glass<br>with aluminium frame            |  |
|          | Opening window<br>(< points to hinged side)            |  |
|          | Opening door<br>(< points to<br>hinged side)           |  |
| <b>→</b> | Sliding door<br>(arrow indicates<br>opening direction) |  |

#### Bi-fold doors



## Hinged, french and entry doors