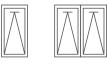

#### Awning and casement windows

Fixed pane of glass with aluminium frame

Key

Opening window (< points to hinged side)

Opening door (< points to hinged side)

Sliding door (arrow indicates opening direction)