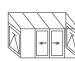

# **Window Configurations**



#### Awning and casement windows















Fixed pane of glass with aluminium frame



Key

Opening window (< points to hinged side)



Opening door (< points to hinged side)



Sliding door (arrow indicates opening direction)















### Sliding and stacking windows



























### Faceted, box, bay, louvre and greenhouse windows



























#### Bi-fold windows











# **Door Configurations**



## Sliding doors



| Key      |                                                        |  |
|----------|--------------------------------------------------------|--|
|          | Fixed pane of glass<br>with aluminium frame            |  |
|          | Opening window<br>(< points to hinged side)            |  |
|          | Opening door<br>(< points to<br>hinged side)           |  |
| <b>→</b> | Sliding door<br>(arrow indicates<br>opening direction) |  |

#### Bi-fold doors



## Hinged, french and entry doors