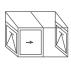

# **Window Configurations**



#### Awning and casement windows















Fixed pane of glass with aluminium frame



Key

Opening window (< points to hinged side)



Opening door (< points to hinged side)



Sliding door (arrow indicates opening direction)















### Sliding and stacking windows



























### Faceted, box, bay, louvre and greenhouse windows



























#### Bi-fold windows











# **Door Configurations**



## Sliding doors



| Key      |                                                        |  |
|----------|--------------------------------------------------------|--|
|          | Fixed pane of glass<br>with aluminium frame            |  |
|          | Opening window<br>(< points to hinged side)            |  |
|          | Opening door<br>(< points to<br>hinged side)           |  |
| <b>→</b> | Sliding door<br>(arrow indicates<br>opening direction) |  |

#### Bi-fold doors



## Hinged, french and entry doors