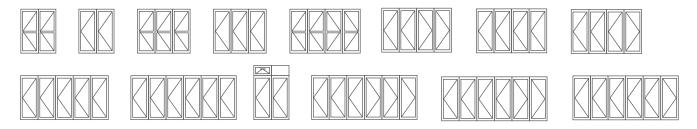

nged side)



Opening door (< points to hinged side)



Sliding door (arrow indicates opening direction)















### Sliding and stacking windows



























### Faceted, box, bay, louvre and greenhouse windows



























#### Bi-fold windows











# **Door Configurations**



## Sliding doors



| Key      |                                                        |  |
|----------|--------------------------------------------------------|--|
|          | Fixed pane of glass<br>with aluminium frame            |  |
|          | Opening window<br>(< points to hinged side)            |  |
|          | Opening door<br>(< points to<br>hinged side)           |  |
| <b>→</b> | Sliding door<br>(arrow indicates<br>opening direction) |  |

#### Bi-fold doors



## Hinged, french and entry doors