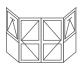

# **Window Configurations**



#### Awning and casement windows















Fixed pane of glass with aluminium frame



Key

Opening window (< points to hinged side)



Opening door (< points to hinged side)



Sliding door (arrow indicates opening direction)















### Sliding and stacking windows



























### Faceted, box, bay, louvre and greenhouse windows



























#### Bi-fold windows











# **Door Configurations**



## Sliding doors



| Key      |                                                        |  |
|----------|--------------------------------------------------------|--|
|          | Fixed pane of glass<br>with aluminium frame            |  |
|          | Opening window<br>(< points to hinged side)            |  |
|          | Opening door<br>(< points to<br>hinged side)           |  |
| <b>→</b> | Sliding door<br>(arrow indicates<br>opening direction) |  |

#### Bi-fold doors



## Hinged, french and entry doors