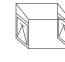

# **Window Configurations**



#### Awning and casement windows















Fixed pane of glass with aluminium frame



Key

Opening window (< points to hinged side)



Opening door (< points to hinged side)



Sliding door (arrow indicates opening direction)















### Sliding and stacking windows



























### Faceted, box, bay, louvre and greenhouse windows



























#### Bi-fold windows











# **Door Configurations**



## Sliding doors



| Key      |                                                        |  |
|----------|--------------------------------------------------------|--|
|          | Fixed pane of glass<br>with aluminium frame            |  |
|          | Opening window<br>(< points to hinged side)            |  |
|          | Opening door<br>(< points to<br>hinged side)           |  |
| <b>→</b> | Sliding door<br>(arrow indicates<br>opening direction) |  |

#### Bi-fold doors



## Hinged, french and entry doors