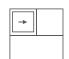

# **Door Configurations**

## Sliding doors

| Key      |                                                        |  |
|----------|--------------------------------------------------------|--|
|          | Fixed pane of glass<br>with aluminium frame            |  |
|          | Opening window<br>(< points to hinged side)            |  |
|          | Opening door<br>(< points to<br>hinged side)           |  |
| <b>→</b> | Sliding door<br>(arrow indicates<br>opening direction) |  |