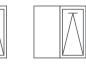

# **Window Configurations**



#### Awning and casement windows















Fixed pane of glass with aluminium frame



Key

Opening window (< points to hinged side)



Opening door (< points to hinged side)



Sliding door (arrow indicates opening direction)















### Sliding and stacking windows



























### Faceted, box, bay, louvre and greenhouse windows



























#### Bi-fold windows











# **Door Configurations**



## Sliding doors



| Key      |                                                        |  |
|----------|--------------------------------------------------------|--|
|          | Fixed pane of glass<br>with aluminium frame            |  |
|          | Opening window<br>(< points to hinged side)            |  |
|          | Opening door<br>(< points to<br>hinged side)           |  |
| <