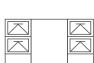

# **Window Configurations**



#### Awning and casement windows















Fixed pane of glass with aluminium frame



Key

Opening window (< points to hinged side)



Opening door (< points to hinged side)



Sliding door (arrow indicates opening direction)















### Sliding and stacking windows



























### Faceted, box, bay, louvre and greenhouse windows



























#### Bi-fold windows











# **Door Configurations**



## Sliding doors



| Key      |                                                        |  |
|----------|--------------------------------------------------------|--|
|          | Fixed pane of glass<br>with aluminium frame            |  |
|          | Opening window<br>(< points to hinged side)            |  |
|          | Opening door<br>(< points to<br>hinged side)           |  |
| <b>→</b> | Sliding door<br>(arrow indicates<br>opening direction) |  |

#### Bi-fold doors



## Hinged, french and entry doors