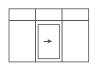

# **Door Configurations**

## Sliding doors

| Key      |                                                        |  |
|----------|--------------------------------------------------------|--|
|          | Fixed pane of glass<br>with aluminium frame            |  |
|          | Opening window<br>(< points to hinged side)            |  |
|          | Opening door<br>(< points to<br>hinged side)           |  |
| <b>→</b> | Sliding door<br>(arrow indicates<br>opening direction) |  |