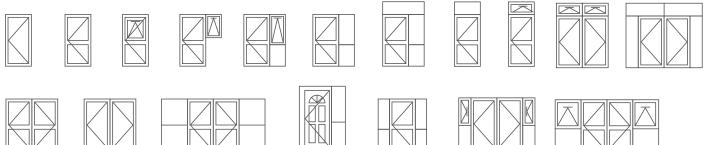

# **Window Configurations**

#### Awning and casement windows

Fixed pane of glass with aluminium frame

Key

Opening window (< points to hinged side)

Opening door (< points to hinged side)

Sliding door (arrow indicates opening direction)

### Sliding and stacking windows

### Faceted, box, bay, louvre and greenhouse windows

#### Bi-fold windows

# **Door Configurations**

## Sliding doors

| Key      |                                                        |  |
|----------|--------------------------------------------------------|--|
|          | Fixed pane of glass<br>with aluminium frame            |  |
|          | Opening window<br>(< points to hinged side)            |  |
|          | Opening door<br>(< points to<br>hinged side)           |  |
| <b>→</b> | Sliding door<br>(arrow indicates<br>opening direction) |  |

#### Bi-fold doors

## Hinged, french and entry doors