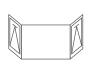

# **Window Configurations**



#### Awning and casement windows















Fixed pane of glass with aluminium frame



Key

Opening window (< points to hinged side)



Opening door (< points to hinged side)



Sliding door (arrow indicates opening direction)















### Sliding and stacking windows



























### Faceted, box, bay, louvre and greenhouse windows



























#### Bi-fold windows











# **Door Configurations**



## Sliding doors



| Key      |                                                        |  |
|----------|--------------------------------------------------------|--|
|          | Fixed pane of glass<br>with aluminium frame            |  |
|          | Opening window<br>(< points to hinged side)            |  |
|          | Opening door<br>(< points to<br>hinged side)           |  |
| <b>→</b> | Sliding door<br>(arrow indicates<br>opening direction) |  |

#### Bi-fold doors



## Hinged, french and entry doors