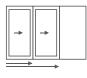

# **Door Configurations**

## Sliding doors

| Key      |                                                        |  |
|----------|--------------------------------------------------------|--|
|          | Fixed pane of glass<br>with aluminium frame            |  |
|          | Opening window<br>(< points to hinged side)            |  |
|          | Opening door<br>(< points to<br>hinged side)           |  |
| <b>→</b> | Sliding door<br>(arrow indicates<br>opening direction) |  |