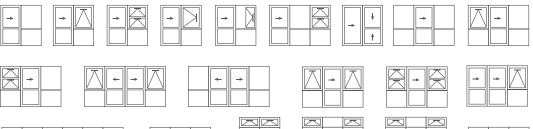

#### Awning and casement windows

Fixed pane of glass with aluminium frame

Key

Opening window (< points to hinged side)

Opening door (< points to hinged side)

Sliding door (arrow indicates opening direction)

### Sliding and stacking windows

### Faceted, box, bay, louvre and greenhouse windows

## Sliding doors

| Key      |                                                        |  |
|----------|--------------------------------------------------------|--|
|          | Fixed pane of glass<br>with aluminium frame            |  |
|          | Opening window<br>(< points to hinged side)            |  |
|          | Opening door<br>(< points to<br>hinged side)           |  |
| <b>→</b> | Sliding door<br>(arrow indicates<br>opening direction) |  |