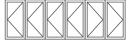

# **Window Configurations**



#### Awning and casement windows















Fixed pane of glass with aluminium frame



Key

Opening window (< points to hinged side)



Opening door (< points to hinged side)



Sliding door (arrow indicates opening direction)















### Sliding and stacking windows



























### Faceted, box, bay, louvre and greenhouse windows



























#### Bi-fold windows











# **Door Configurations**



## Sliding doors



| Key      |                                                        |  |
|----------|--------------------------------------------------------|--|
|          | Fixed pane of glass<br>with aluminium frame            |  |
|          | Opening window<br>(< points to hinged side)            |  |
|          | Opening door<br>(< points to<br>hinged side)           |  |
| <b>→</b> | Sliding door<br>(arrow indicates<br>opening direction) |  |

#### Bi-fold doors



## Hinged, french and entry doors