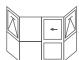

# **Window Configurations**



#### Awning and casement windows















Fixed pane of glass with aluminium frame



Key

Opening window (< points to hinged side)



Opening door (< points to hinged side)



Sliding door (arrow indicates opening direction)















### Sliding and stacking windows



























### Faceted, box, bay, louvre and greenhouse windows



























#### Bi-fold windows











# **Door Configurations**



## Sliding doors



| Key      |                                                        |  |
|----------|--------------------------------------------------------|--|
|          | Fixed pane of glass<br>with aluminium frame            |  |
|          | Opening window<br>(< points to hinged side)            |  |
|          | Opening door<br>(< points to<br>hinged side)           |  |
| <b>→</b> | Sliding door<br>(arrow indicates<br>opening direction) |  |

#### Bi-fold doors



## Hinged, french and entry doors