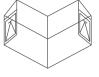

# **Window Configurations**



#### Awning and casement windows















Fixed pane of glass with aluminium frame



Key

Opening window (< points to hinged side)



Opening door (< points to hinged side)



Sliding door (arrow indicates opening direction)















### Sliding and stacking windows



























### Faceted, box, bay, louvre and greenhouse windows



























#### Bi-fold windows











# **Door Configurations**



## Sliding doors



| Key      |                                                        |  |
|----------|--------------------------------------------------------|--|
|          | Fixed pane of glass<br>with aluminium frame            |  |
|          | Opening window<br>(< points to hinged side)            |  |
|          | Opening door<br>(< points to<br>hinged side)           |  |
| <b>→</b> | Sliding door<br>(arrow indicates<br>opening direction) |  |

#### Bi-fold doors



## Hinged, french and entry doors