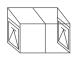

# **Window Configurations**



#### Awning and casement windows















Fixed pane of glass with aluminium frame



Key

Opening window (< points to hinged side)



Opening door (< points to hinged side)



Sliding door (arrow indicates opening direction)















### Sliding and stacking windows



























### Faceted, box, bay, louvre and greenhouse windows



























#### Bi-fold windows











# **Door Configurations**



## Sliding doors



| Key      |                                                        |  |
|----------|--------------------------------------------------------|--|
|          | Fixed pane of glass<br>with aluminium frame            |  |
|          | Opening window<br>(< points to hinged side)            |  |
|          | Opening door<br>(< points to<br>hinged side)           |  |
| <b>→</b> | Sliding door<br>(arrow indicates<br>opening direction) |  |

#### Bi-fold doors



## Hinged, french and entry doors